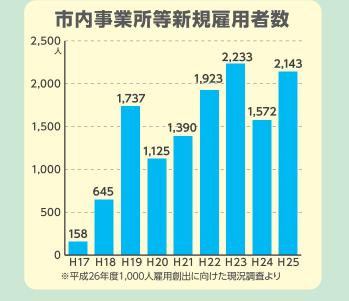

※公務を除く ※資料:平成24年経済センサスより

10,000

36,835 <u>36,42</u>1

H17 H18 H19 H20 H21 H22 H23 H24 H25 H26 H27

35,958 35,474 34,891

(各年3月31日現在)