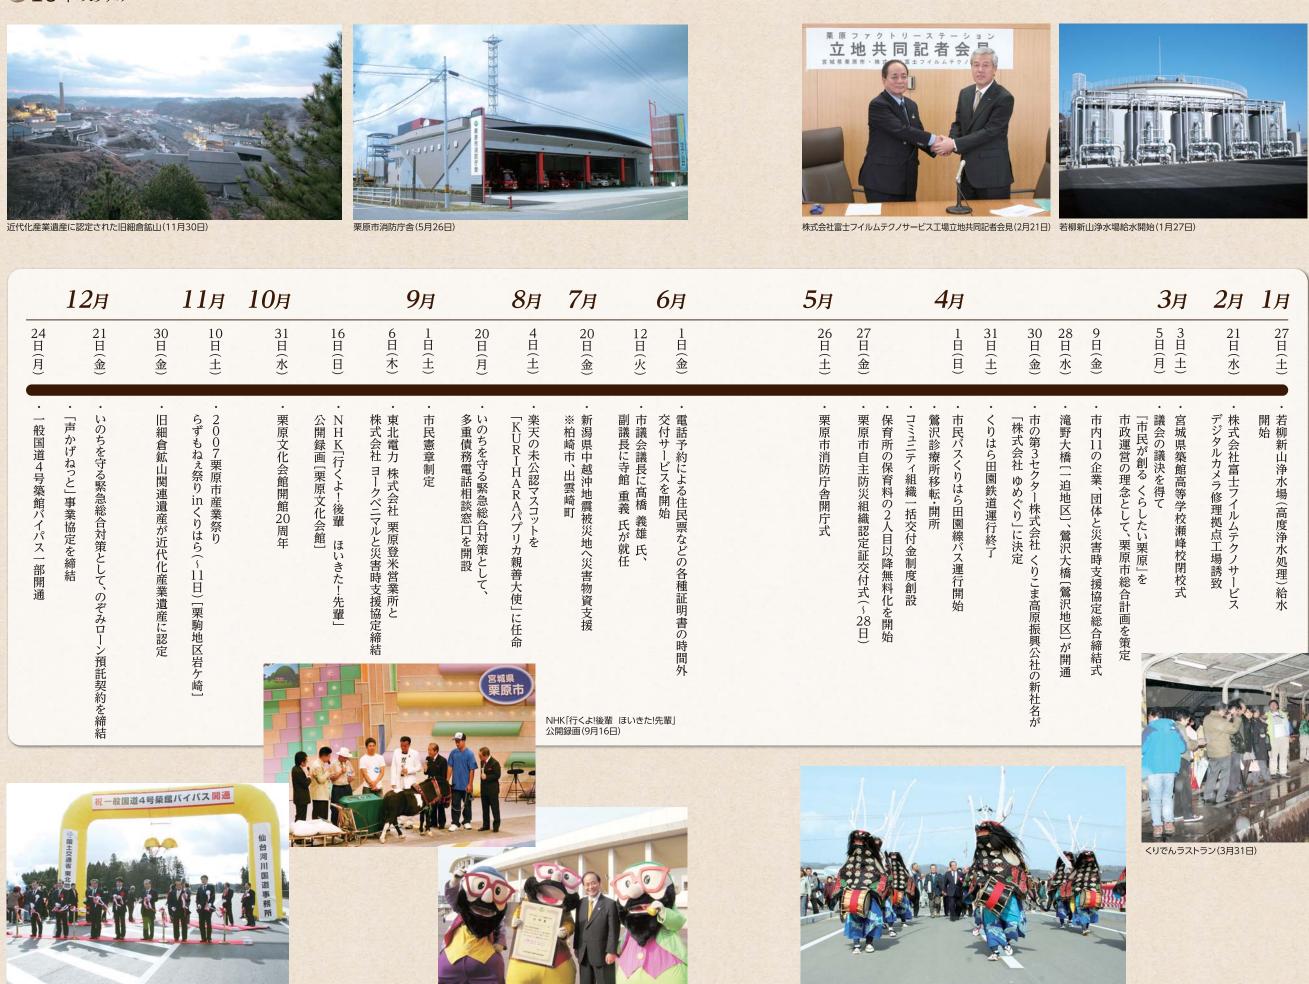

# **●10**History of Kurihara 10 Years 年のあゆみ

鶯沢大橋が開通(3月28日)

国道4号築館バイパスが国道4号から県道若柳築館線までの間が開通(12月24日)

KURIHARAパプリカ親善大使に任命した ピーマンボンジョルノ.カンパニー(8月4日)

38 Kurihara 10th anniversary

| 3         | 月                | 2月                                | 1月                 |
|-----------|------------------|-----------------------------------|--------------------|
| 5日(月)     | 3日(土)            | 21<br>日<br>(水)                    | 27<br>日<br>(土)     |
| ・議会の議決を得て | ・宮城県築館高等学校瀬峰校閉校式 | デジタルカメラ修理拠点工場誘致・株式会社富士フイルムテクノサービス | ·若柳新山浄水場(高度浄水処理)給水 |

安全・安心に暮らせるまちへ

涧

くりこま高原駅構内に設置した田園観光課(4月1日)

公共工事暴力団排除協定締結式(12月18日)

栗原中央大橋が開通(11月30日)

| 栗原市の歴史に残る平成20年を振り返ります。12月には、これまでのまちづくりが評価され「地域づくり総務大臣表彰」を受賞しました。歩んだ1年でした。 | <b>「市の木」の制定や、「栗原中央大橋」の開通など、「市民が創る くらしたい栗原」の実現に向けて市は、〝がんばろう栗原〟を合い言葉に震災からの復興を進める中、市民に親しまれる「市の花」大な被害をもたらしました。</b> | 平成20年6月4日に発生した「平成20年岩手・宮城内陸地震」では、尊い命が奪われ、市内に甚 | 「がんばろう 栗原」を合い言葉に! |
|---------------------------------------------------------------------------|----------------------------------------------------------------------------------------------------------------|-----------------------------------------------|-------------------|
|---------------------------------------------------------------------------|----------------------------------------------------------------------------------------------------------------|-----------------------------------------------|-------------------|