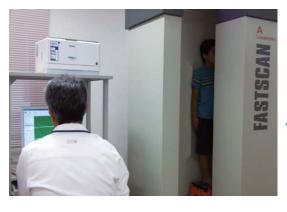

•原子力災害健康不安対策事業 ばく線量測定を実施しています。払しょくするため、放射性物質による市民の健康不安を

▲放射性物質の吸収を抑制する塩化カリウムの散布作業