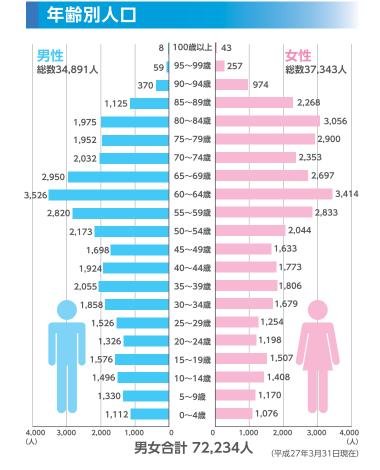

# 栗原市の現在

\_\_\_\_ 資料編 \_\_\_\_

- ●データで見る栗原市
- ●行政のあゆみ
- ●議会のあゆみ
- ●栄誉の楯・輝く日本一くりはら大賞受賞者
- ●栗原ドリームアンバサダー
- ●市章·市民憲章·市民歌

朝陽の舞

※()の数値は平成17年度と比較した数値

※数値は平成26年度のものです

※交通事故件数は宮城県警察本部が平成25年度に発表したものです

※公務を除く ※資料:平成24年経済センサスより

10,000

36,835 <u>36,42</u>1

H17 H18 H19 H20 H21 H22 H23 H24 H25 H26 H27

35,958 35,474 34,891

(各年3月31日現在)