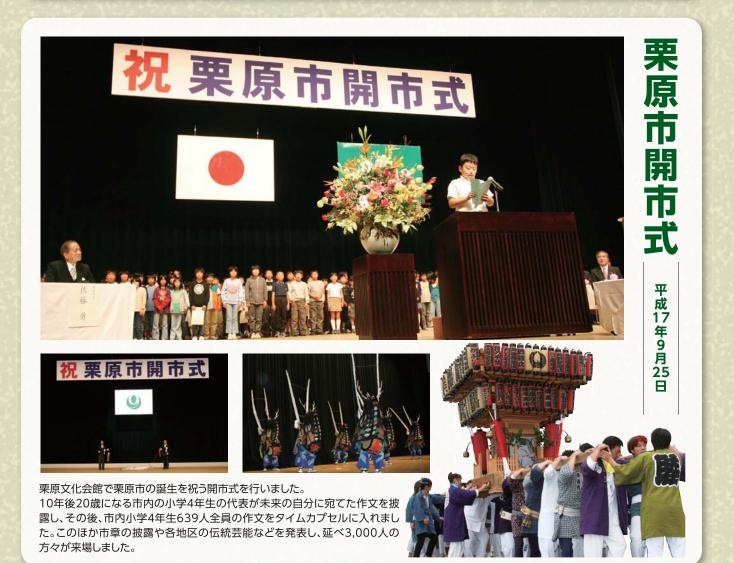

# 鮮やかに花開く。 生きるチカラ… 栗原の夏。

本庁舎をはじめ、各庁舎で開庁式を行いました。 本庁舎では、来庁した方々に花一輪をプレゼントしました。

# 栗原市開庁 式