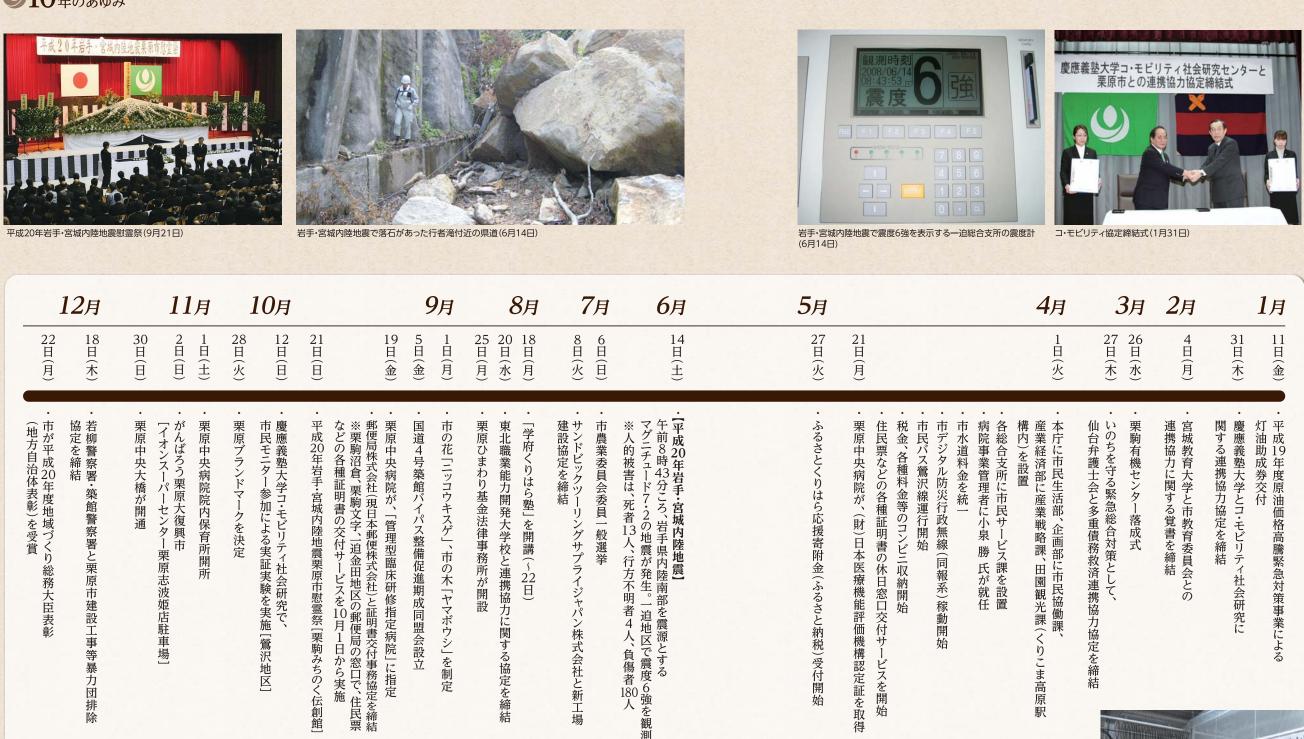

# **回10**History of Kurihara 10 Years 年のあゆみ

東日本大震災で天井が落下した高清水中学校体育館(3月11日)

本大震災に係る災害応援活動に関する協定網

10月 8月 5月 12月 11月 7月 6月 4月 30 29 10 日日日 (土金日)  $\begin{array}{c} 20 \ 19 \ 17 \\ 1 \ 1 \ 1 \ 1 \\ \hline 1 \ 1 \ 1 \ 1 \\ \hline 1 \ 1 \ 1 \ 1 \end{array}$ 9 日 (水) 7日(木) 22日(木) 2415 日日 3日(水) 7日(木) 9日(木) 20日(金) 2日(月) 29日(金) 29日 (土) 16日(木) 21 日 (土) 18日(月) 1日(金) 14 8日(月) 1日(金) 日(火) 日(日) (木火 元気宣言! ~ 水 内陸地震での被災路線がすべて復旧[栗駒地区]市道馬場駒の湯線「冷沢橋」が開通し、平成20年岩手・宮城 みやぎ県北高速幹線道路第1期の工事区間が全面開通空間放射線量の出前式測定を開始[栗駒・花山地区][栗駒・花山地区] 末松 義規 本部長が来訪。要望書を提出東日本大震災復興対策本部宮城現地対策本部の 5つの 覚書を締結 4市町とともに締結 南三陸町・女川町への災害応援協定を登米市および兵庫県の 安全安心メールおよび市公式ウェブサイトで公表市内5カ所の消防施設で、空間放射線量の測定を開始し、 の地震が発生。築館・若柳・高清水・一迫・金成・志波姫地区で午後11時32分ころ、宮城県沖を震源とするマグニチュードっ 市内全域でライフライン停止の地震が発生。築館地区で震生の地震が発生。築館地区で震 モニタリング事業に関する連携協力協定を締結東北大学など3者と、荒砥沢ダム崩落地安全対 わ 「ゆっくりひとめぐり栗駒山麓連絡会議」を設立し協定を締結栗駒山を取り囲む湯沢市ほか3市1村で、 市議会議長に佐藤 千昭 氏、 震災により、瀬峰総合支所が瀬峰保健センター 栗原消防署西出張所を開所[一迫地区] 平成2年岩手・宮城内陸地震最後の避難勧告を解除 志波姫総合支所がこの花さくや姫プラザにそれぞれ仮移震災により、高清水総合支所が高清水保健センター(ほっ 市内全域で電力が復旧 学校給食に係る放射性物質の測定を開始 空間放射線量の測定を開始 市独自に野菜・土壌などの放射性物質の測定を開始 小田ダム湖畔パ 副議長に佐藤 久義 氏が就任 測定を開始 他自治体に先駆け、 震度6強を観測 小・中学生の入院・通院にかかる医療費助成を開始 南三陸町の行政機能回復支援のため、職員を派遣 被災地支援プロジェクト本部を設置 農業委員会委員一般選挙 かやなぎ農産物直売所「くりでん」オープン 内の保育所 総合支所に保健推進室と教育センタ 水と緑の再生 幼稚園、小 クゴルフ場がオ 小 中学校で、 ・中学校の全72施設で 震度7を観測 ~(~30日) [栗駒地区岩ケ崎]原市産業まつりくりはら発 育センターを設置-プン[一迫地区] ルの水の放射性物質の に仮移転 -(ほっと館)に、 篅 転

栗原消防署西出張所を開所(5月1日)

栗原市産業まつり書道パフォーマンス(10月29日)

(11月9日)

完成した冷沢橋(12月22日)

東日本大震災で倒壊した若柳郷土資料館(3月11日)

| 3                                     | 3月                        | 2月                                    | 1月                                       |
|---------------------------------------|---------------------------|---------------------------------------|------------------------------------------|
| 11日(金)                                | 2日(水)                     | 25<br>日<br>(金)                        | 13 1<br>日<br>(<br>木<br>)                 |
| F後2時6みころ、三壺中を震原とするマブニチュード)・)・【東日本大震災】 | ・宮城県鶯沢工業高等学校閉校式(42年の歴史に幕) | 消毒用除菌マットを配布・高病原性鳥インフルエンザ対策として市内小・中学校に | ・ 栗原市初の「交通死亡事故非常事態宣言」を発令・ 副市長に髙橋 正明 氏が就任 |

北高速幹線道路第I期工事区間全面開通」などは、次の年に向けた、明るい話題となりました。 全国へ感謝と復興を発信 能となったため、一時的に2,800人余りの市民が避難する事態となりました。 このような中で、全国からの支援に対し、元気な姿を発信しようと感謝の気持ちを込め開催した「20 平成23年は、岩手・宮城内陸地震からの完全復興を目標に掲げ、「はばたこう 栗原」を合言葉にさらなる発展に向けてスター そんな平成23年を振り返ります この震災からの復興、南三陸町からの被災者の受け入れ、そして福島第一原子力発電所の事故発生に伴う放射能対策に関して、 しかし、3月11日に発生した東日本大震災により、多くの住宅や公共施設が被災し、また、電気、水道、電話などのライフラインが長期間にわたって使用不 産業まつり」や、内陸部と沿岸部を結ぶ「みやぎ県 一丸となって取り組んだ年でした。 トしました。