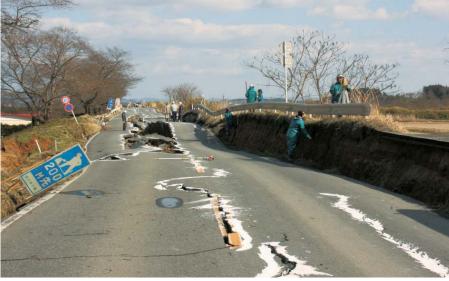

Ð

▲平成20年岩手·宮城内陸地震の支援に対する築館中学校生徒 による感謝の「ありがとう」

| に甚大な被害を受けました。                                                           |
|-------------------------------------------------------------------------|
| 再生のためのPR活動など復興のための健・医療・福祉の連携強化、観光産業のの住宅再建や宅地復旧の支援、被災した市では、震災により被害を受けた市民 |
| 健・医療・福祉の連携強化、観光産業の市民の心身の健康回復と維持のため、保の住宅再建や宅地復旧の支援、被災した市では、震災により被害を受けた市民 |
| 市民の心身の健康回復と維持のため、保の住宅再建や宅地復旧の支援、被災した市では、震災により被害を受けた市民                   |
| の住宅再建や宅地復旧の支援、被災した市では、震災により被害を受けた市民                                     |
| 市では、震災により被害を受けた市民                                                       |
|                                                                         |
|                                                                         |
| われ、栗駒山をはじめ、住宅や道路など                                                      |
| われ、栗駒山をはじめ、住宅や道路など大震災と2度にわたり大きな地震に見舞                                    |