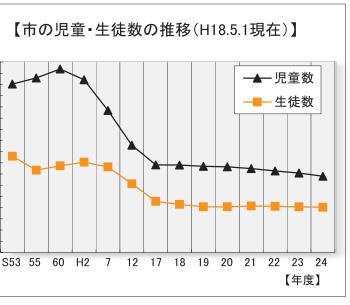

【人】 8,500 8,000 7,500 7,000 6,500 6,000 5,500 5,000 4,500 4,000 3,500 3,000 2,500 2,000 1,500 1,000 500 0

し、教育環境の条件整備か」を重視しながら検討の成長にとって何が大切らよいか」「子どもたち

をまとめました。 なども加味し、 中間報告

小・中学校の適正規模の基準 【中学校】9学級以上【小学校】12学級以上 ※ただし、 入れ検討します。 うしないことも視野に 、統 地理 で的状況や