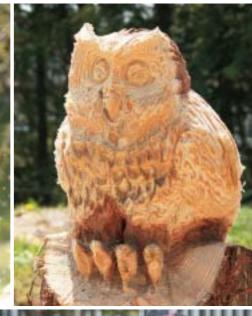

## 豪快に見えて繊細な芸術

で藤伸也さん(高清水4区)は、チェンソーアートの達人です。チェンソーアー トとは、木を伐採する際に使うチェンソーで作る彫刻です。きっかけは暖炉のま きづくりに使っていたチェンソーで、テーブルやベンチを作っているうちに魅せ られ、各地の大会で優勝、入賞するなどその技術と感性が認められてます。 「素材は間伐材や不用材を使用するエコロジーなもので、生命感を追求しなが ら新たな作品制作に取り組んでいます」と語ってくれました。