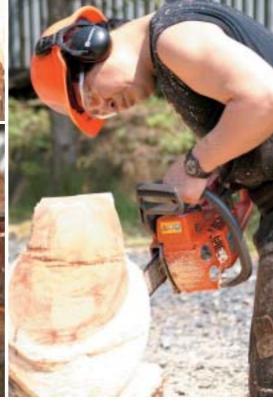

## 豪快に見えて繊細な芸術

で藤伸也さん(高清水4区)は、チェンソーアートの達人です。チェンソーアー トとは、木を伐採する際に使うチェンソーで作る彫刻です。きっかけは暖炉のま きづくりに使っていたチェンソーで、テーブルやベンチを作っているうちに魅せ られ、各地の大会で優勝、入賞するなどその技術と感性が認められてます。 「素材は間伐材や不用材を使用するエコロジーなもので、生命感を追求しなが ら新たな作品制作に取り組んでいます」と語ってくれました。